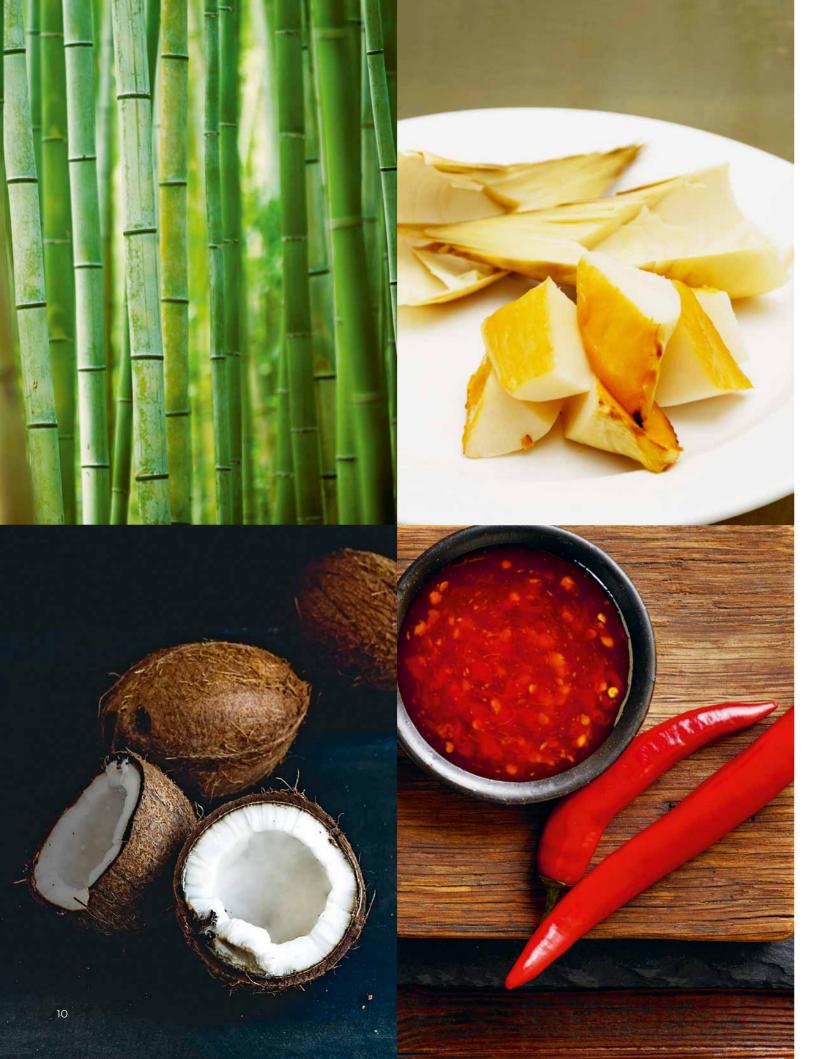

# Asian Specialities in a Modern Design

"Chen Lu" comes from Chinese and means "morning dew". Here we would like to introduce you to three selected products from our fresh, Asian speciality selection.

#### **Sweet Chili Sauce**

Sweet chili sauce is known in Thailand as "Nam Chim Kai" and means translated "dip sauce for chicken meat". It is cooked in Asian cuisine in various recipes from Fresno or Thai chili peppers with rice wine vinegar, garlic and fish sauce. Its delicate sweetness harmonises the taste and softens the spiciness. Made according to the original Thai recipe, the especially finely seasoned **Chen Lu sweet chili sauce** refines our Asian specialities portfolio.

#### **Coconut Milk**

Coconut milk is an absolute key product in Asian cuisine and our Chen Lu family can no longer be imagined without it. For production, the pulp of ripe coconuts is pureed with water and the mixture is then pressed. **Chen Lu coconut milk** gains its long shelf life through gentle heating. We deliver them in practical, resealable 1 litre Tetra Paks.

#### **Sliced Bamboo Shoots**

Bamboo shoots are the delicate shoots of a bamboo grass species. In prepared form, they are a valued ingredient in many Asian rice, pasta and soup dishes. The cultivation takes place mainly in China and India and can be compared with asparagus cultivation, since the bamboo shoots are also exposed in the soil at harvest time and then cut out. We offer **Chen Lu bamboo shoots** cut into strips, halved or sliced.