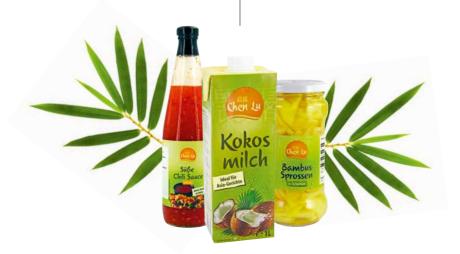

Our still young **Chen Lu** brand immediately set a new course in the Otto Franck brand portfolio. The growing range offers authentic Asian specialities from sauces and vegetable salads to coconut milk.

# Asian Specialities in a Modern Design

"Chen Lu" comes from Chinese and means "morning dew". Here we would like to introduce you to three selected products from our fresh, Asian speciality selection.

#### **Sweet Chili Sauce**

Sweet chili sauce is known in Thailand as "Nam Chim Kai" and means translated "dip sauce for chicken meat". It is cooked in Asian cuisine in various recipes from Fresno or Thai chili peppers with rice wine vinegar, garlic and fish sauce. Its delicate sweetness harmonises the taste and softens the spiciness. Made according to the original Thai recipe, the especially finely seasoned **Chen Lu sweet chili sauce** refines our Asian specialities portfolio.

#### **Coconut Milk**

Coconut milk is an absolute key product in Asian cuisine and our Chen Lu family can no longer be imagined without it. For production, the pulp of ripe coconuts is pureed with water and the mixture is then pressed. **Chen Lu coconut milk** gains its long shelf life through gentle heating. We deliver them in practical, resealable 1 litre Tetra Paks.

#### **Sliced Bamboo Shoots**

Bamboo shoots are the delicate shoots of a bamboo grass species. In prepared form, they are a valued ingredient in many Asian rice, pasta and soup dishes. The cultivation takes place mainly in China and India and can be compared with asparagus cultivation, since the bamboo shoots are also exposed in the soil at harvest time and then cut out. We offer **Chen Lu bamboo shoots** cut into strips, halved or sliced.